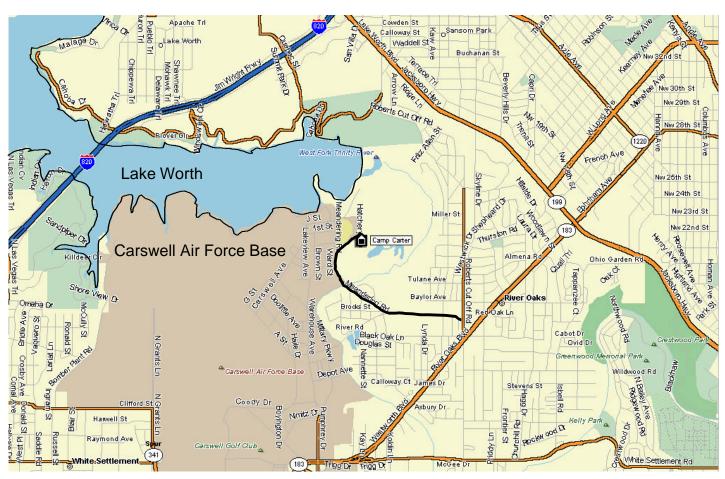

## **Map to YMCA Camp Carter**

6200 Sand Springs Rd Fort Worth, TX 76114

## How to get here:

Camp Carter is located in Northwest Fort Worth near NAS Fort Worth (formerly Carswell Air Force Base).

Highway 199 (Jacksboro Highway) and Highway 183 are major routes available from Loop 820, I-35W, or I-30. Come to the intersection of Highways 199 and 183 on the northwest side of town. Take Highway 183 to the southwest and turn right (north) on Roberts Cut-Off Rd. Take the first left onto Meandering Rd. When the road forks, stay right until the road dead ends. Turn right and continue until the road ends, then turn right into Camp Carter.